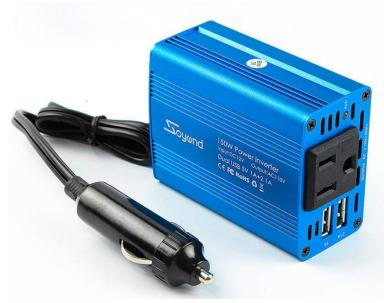

# **Car Power Inverter Specifications:**

Total Power: 150W surge power:300W

Input: DC 12V/40A

AC Output: 110V/120V/220V/230V USB Output1-2: DC 5V/3.1A

Size: 3.2 x 2.48 x 1.45 inches (81 x 63 x 37mm)

Weight: 8 oz (225g) color: red / blue

#### HOW to FIND a GOOD CAR POWER INVERTER for OUR TRAVEL CHARGER COMPANION?

Utility Cord & Cigarette Lighter:

Placed random, about 16 inches length cable with cigarette lighter plug since we can reach it to power a laptop in the rear seats.

# COSUPER

package box is ideal for use on vacations, work trips, and camping.

Featuring a universal cigarette lighter plug with 24inch

long cable that plugs into almost all vehicle.