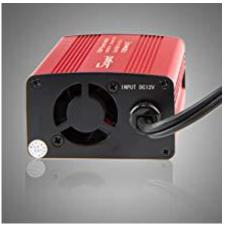

shortages.

# **Car Power Inverter Specifications:**

Total Power: 150W surge power:300W

Input: DC 12V/40A

AC Output: 110V/120V/220V/230V USB Output1-2: DC 5V/3.1A

Size: 3.2 x 2.48 x 1.45 inches (81 x 63 x 37mm)

Weight: 8 oz (225g) color: red / blue

Add: 103. Building 1

Suzhou Cosuper Energy Technology Co., Ltd Tel: 0086-512-68638910

email: hayden@cosuper.com

Http:

# OSUPER

- Modified Wave Power Inverter
- Advanced Protection
- Aluminum Alloy Body
- Safety Charging
- **Ultra Compact**
- Durable Cigarette Lighter

#### HOW to FIND a GOOD CAR POWER INVERTER for OUR TRAVEL CHARGER COMPANION?



Utility Cord & Cigarette Lighter:

Placed random, about 16 inches length cable with cigarette lighter plug since we can reach it to power a laptop in the rear seats.

Silent cooling Fan:







### Muti-Protections:

Full-protection with short-circuit, low-voltage, over-charge, over-voltage, over-load, over-temperature protection, built-in fuse.



## Compact Size:

Travel-size:3.2 x 2.5 x 1.5inches design with

# COSUPER

package box is ideal for use on vacations, work trips, and camping.

Featuring a universal cigarette lighter plug with 24inch

long cable that plugs into almost all vehicle.