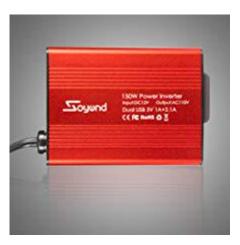

## 150W Car Power Inverter

Premium 150w car power inverter with 2 USB ports and AC outlets. **Dual USB ports** can and charge most phones tablets simultaneously (Max 3.1A total output), while AC outlets great for charging the laptop, breast pump, CPAP machine, nebulizer, game console, kindle, TV, DVD players, lights, iPad, and other electronic devices.

**Travel kit:** box package with inbuilt protection Sponge, credit card size - 3.2 x 2.5 x 1.5 inches, space-saving, and easy storage, with aluminum shell design, extremely portable and lightweight at only 8 oz+.

# **Car Power Inverter Specifications:**

Total Power: 150W surge power:300W

Input: DC 12V/40A

AC Output: 110V/120V/220V/230V USB Output1-2: DC 5V/3.1A

Size: 3.2 x 2.48 x 1.45 inches (81 x 63 x 37mm)

Weight: 8 oz (225g) color: red / blue