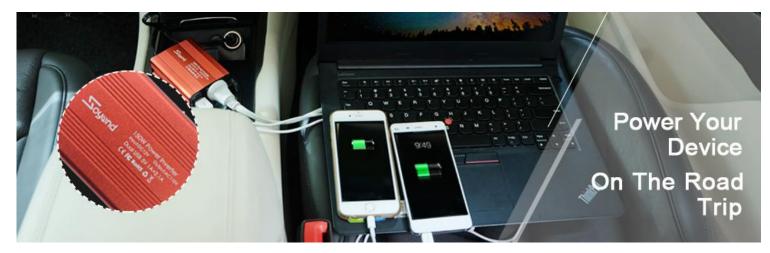

#### HOW to FIND a GOOD CAR POWER INVERTER for OUR TRAVEL CHARGER COMPANION?

Utility Cord & Cigarette Lighter:

Placed random, about 16 inches length cable with cigarette lighter plug since we can reach it to power a laptop in the rear seats.

# COSUPER

package box is ideal for use on vacations, work trips, and camping.

Featuring a universal cigarette lighter plug with 24inch

long cable that plugs into almost all vehicle.