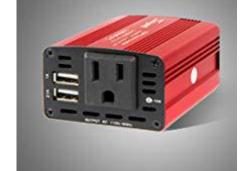

## 150W Car Power Inverter

Premium 150w car power inverter with 2 USB ports and AC outlets. **Dual USB ports** can and charge most phones tablets simultaneously (Max 3.1A total output), while AC outlets great for charging the laptop, breast pump, CPAP machine, nebulizer, game console, kindle, TV, DVD players, lights, iPad, and other electronic devices.

# **Car Power Inverter Specifications:**

Total Power: 150W surge power:300W

Input: DC 12V/40A

AC Output: 110V/120V/220V/230V USB Output1-2: DC 5V/3.1A

Size: 3.2 x 2.48 x 1.45 inches (81 x 63 x 37mm)

Weight: 8 oz (225g) color: red / blue