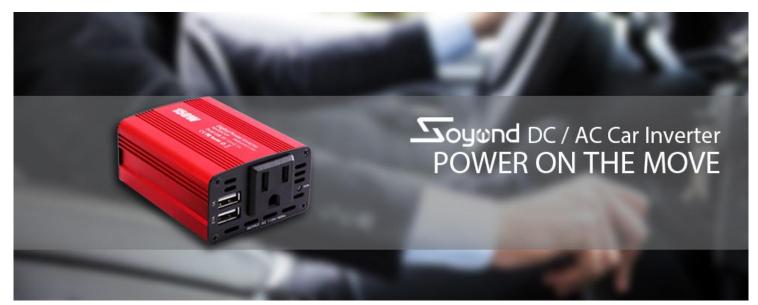

## 150W Car Power Inverter

Premium 150w car power inverter with 2 USB ports and AC outlets. **Dual USB ports** can and charge most phones tablets simultaneously (Max 3.1A total output), while AC outlets great for charging the laptop, breast pump, CPAP machine, nebulizer, game console, kindle, TV, DVD players, lights, iPad, and other electronic devices.

# **Car Power Inverter Specifications:**

Total Power: 150W surge power:300W

Input: DC 12V/40A

AC Output: 110V/120V/220V/230V USB Output1-2: DC 5V/3.1A

Size: 3.2 x 2.48 x 1.45 inches (81 x 63 x 37mm)

Weight: 8 oz (225g) color: red / blue